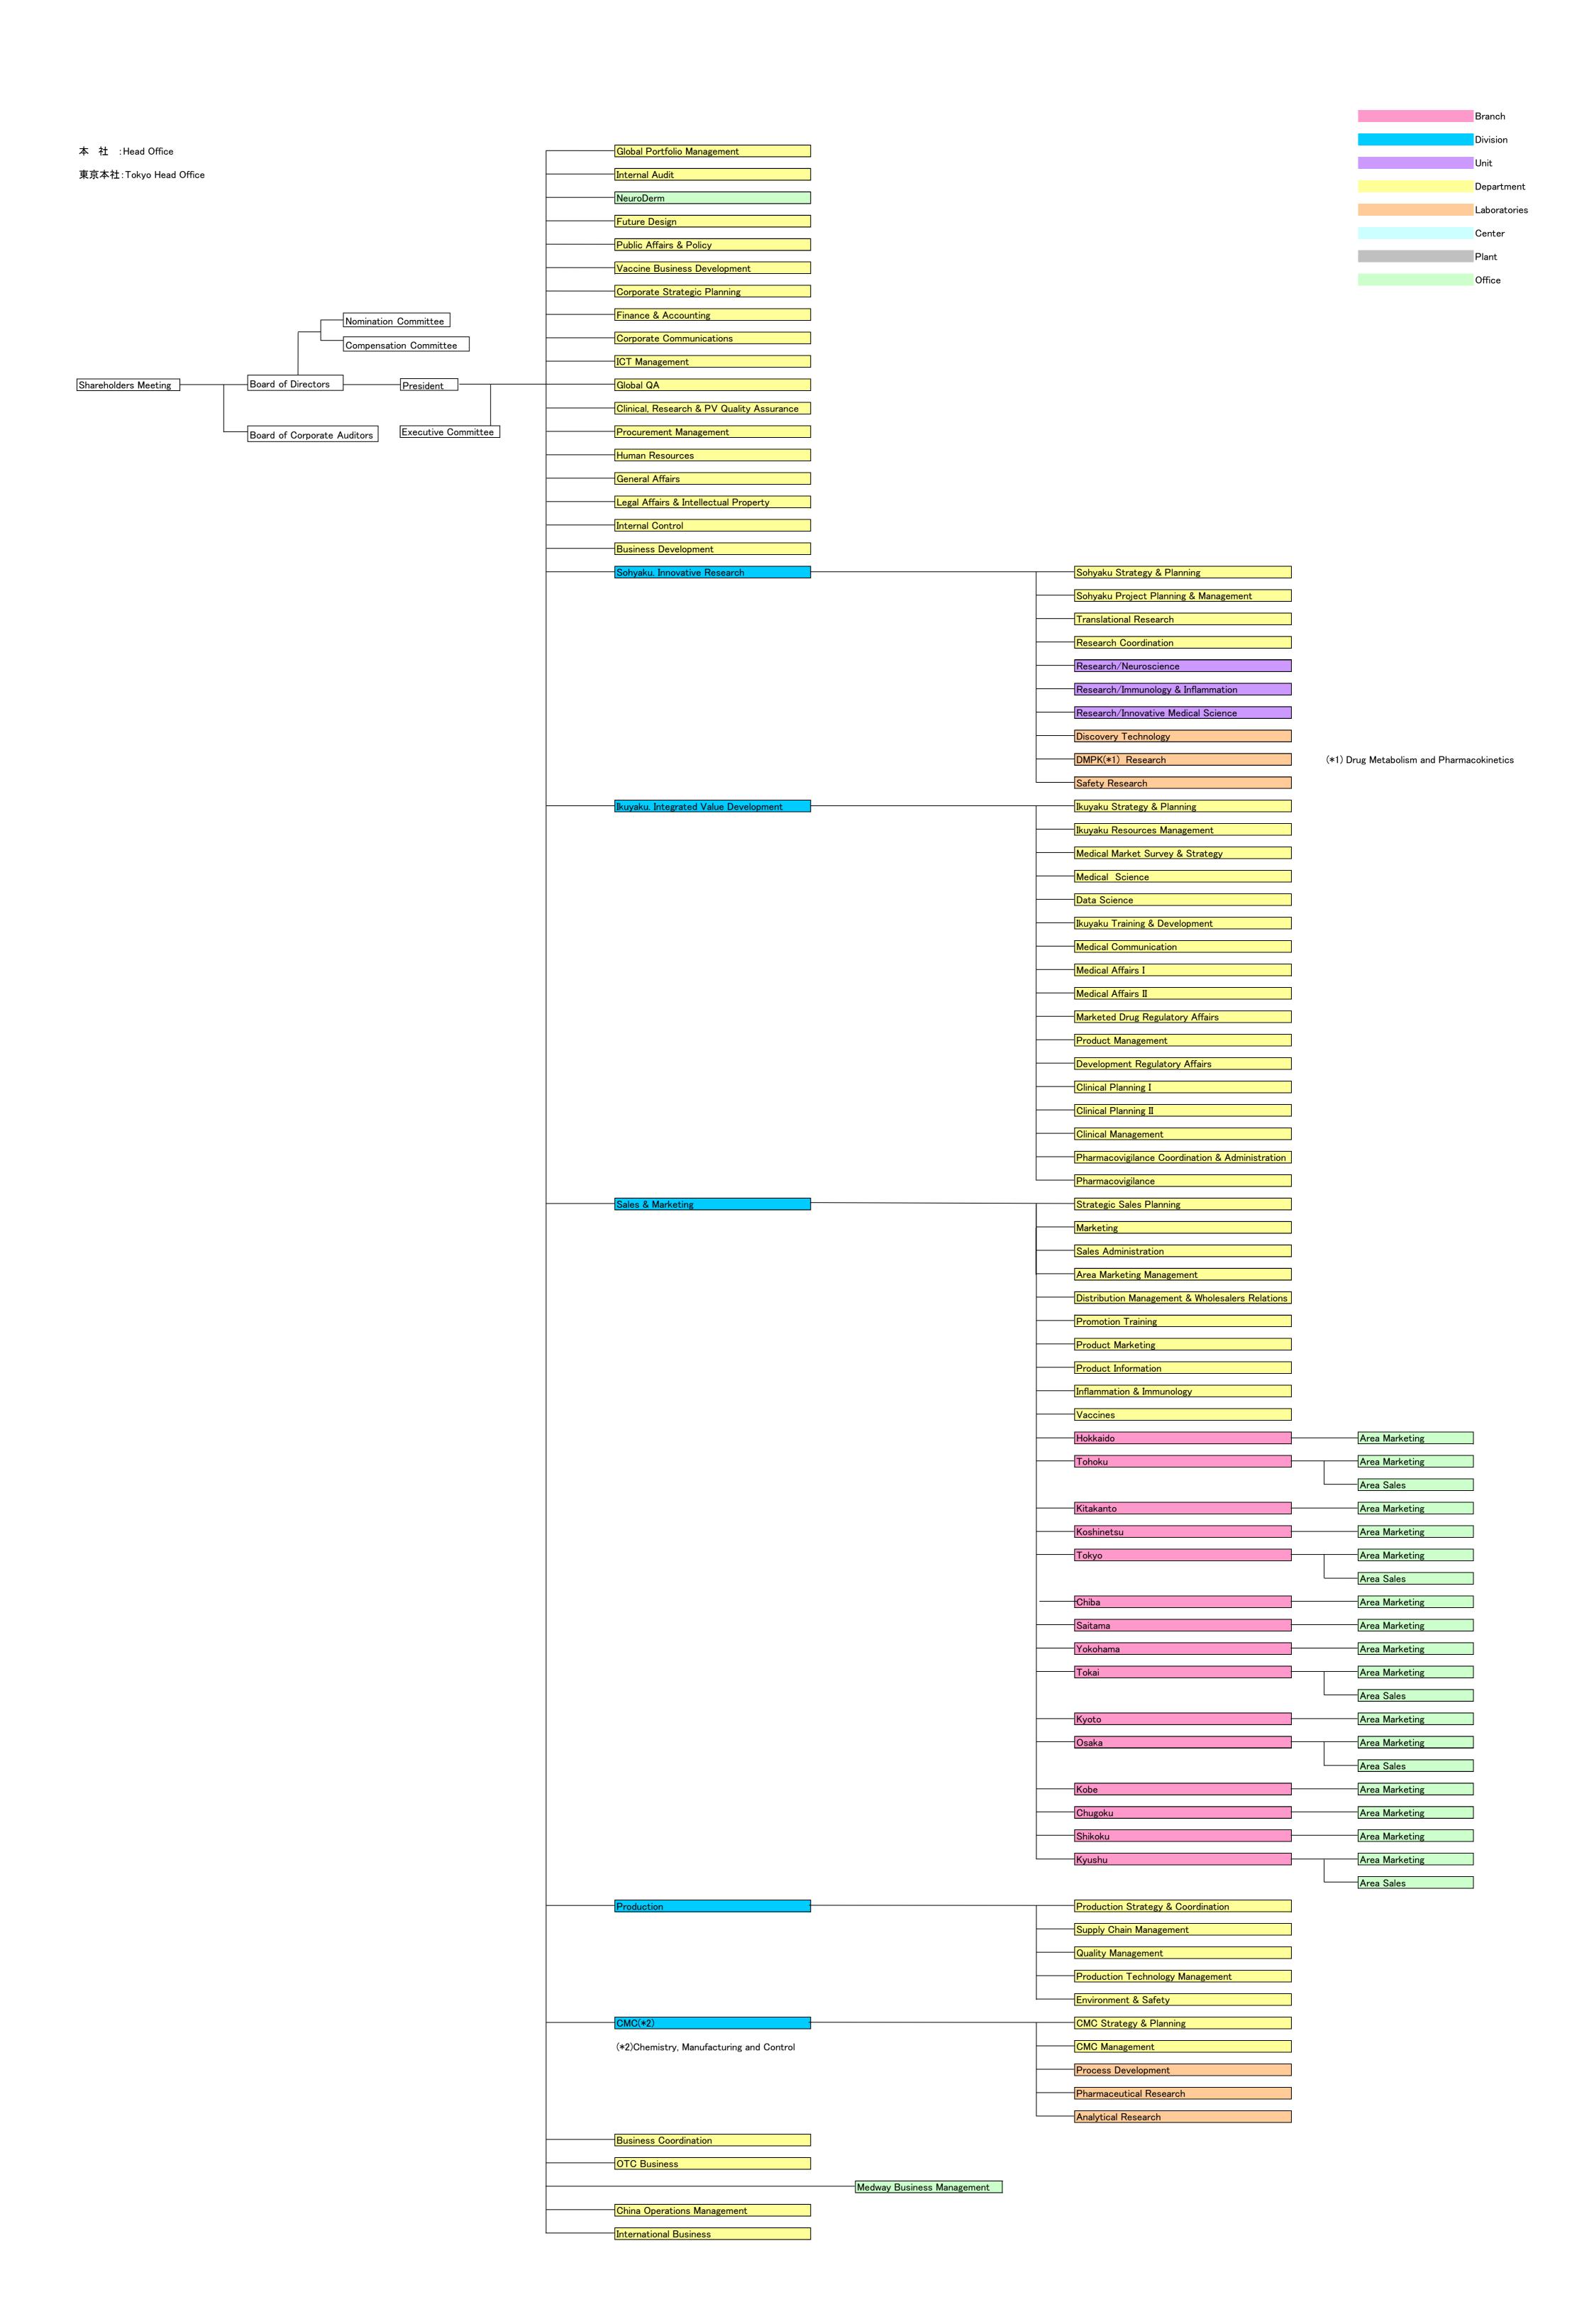

- 1. Organizational Change (Effective October 1, 2017)
- 1) Corporate Division
  - ·NeuroDerm Office will be newly established.

2. Personnel Change (Effective October 1, 2017)

| Name         | New Title         | Current Title               |
|--------------|-------------------|-----------------------------|
|              |                   | Executive Officer           |
|              | Executive Officer | Deputy Division Manager,    |
| Mikio Himizu | General Manager   | Sohyaku.Innovative Research |
|              | NeuroDerm Office  | Division                    |
|              |                   | Alliance Promotion          |